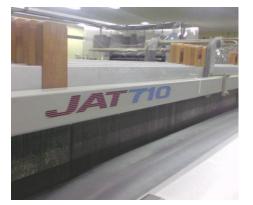

### 2) Air Jet Looms

- Name of machines: JAT 710TYPE
- Country of Origin: Japan
- Company name: Toyoda
- Quantity: 12
- Date of bought: Sep. 2005