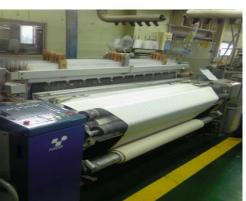

## 1) Air Jet Looms

- Name of machines: JAT 610TYPE
- Country of Origin: Japan
- Company name: Toyoda
- Quantity: 24
- Date of bought: Nov. 2001